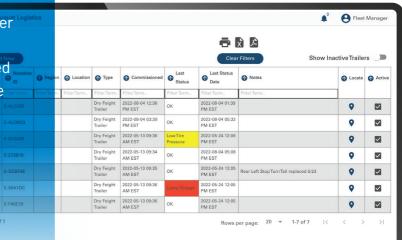

#### **FLEET MANAGEMENT**

The 4SEE web interface puts the data you need for fleet management in a clean, modern interface. You can view, update and report on the data being received through the cellular connection. In addition, 4SEE by Grote provides APIs for partner data sharing so you can integrate the data into your existing services. And, we have you covered for security by encrypting all data outside of the J1939 communications.

- Ability to offer insights as needed; Real-time alerts, scheduled reporting, or on-demand/ad hoc.
- Ability to view 3rd party data in one platform
- Multi-purpose app; built for drivers, maintenance, and installers.
- Over 100 unique data points available at anytime via alerts and reporting.