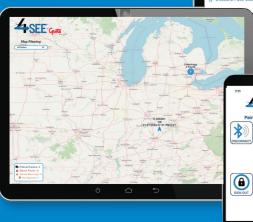

#### **FLEET MANAGEMENT**

The 4SEE web interface puts the data you need for fleet management in a clean, modern interface. You can view, update and report on the data being received through the cellular connection. In addition, 4SEE by Grote provides APIs for partner data sharing so you can integrate the data into your existing services. And, we have you covered for security by encrypting all data outside of the J1939 communications.

- Ability to offer insights as needed; Real-time alerts, scheduled reporting, or on-demand/ad hoc.
- Ability to view 3rd party data in one platform
- Multi-purpose app; built for drivers, maintenance, and installers.
- Over 100 unique data points available at anytime via alerts and reporting.