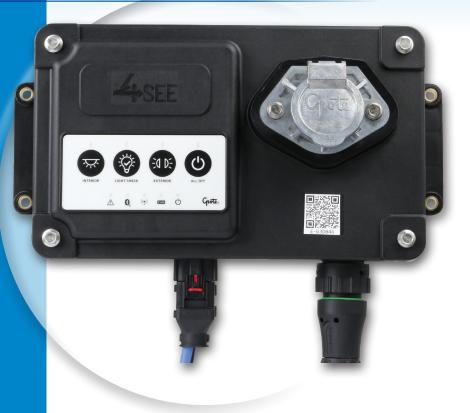

## 4SEE INSIGHT SMART NOSE BOX

You want to be able to see all that is happening with your trailer, and 4SEE Insight puts you in the driver's seat by combining all tractor power inputs into a high voltage power supply that's prewired for easy installation. It's designed for connectivity, so you can interface with it through both cellular and Bluetooth connections. Information recorded by the nose box is sent to the cloud as well as the driver app. In addition, it has internal memory provided by an SD card to act as a "black-box" safety feature.

And it's not only ready for today's technology but also for future industry advances in telematics, smart sensors, and even connectivity upgrades, with 5G-ready connections.

You can rely on 4SEE Insight even in the toughest conditions. Rated at IPx9K, this nose box is weatherproof, heat resistant, and chemical resistant. And because you need insight into your trailers even when they are not connected to the tractor or shore power, a high-capacity internal battery allows for status pings any time you need it.

- 2 plug-and-play connections for simple installation
- QR code for easy pairing to the mobile app
- J1939-compliant communication
- Multiple functions in one box: nose box, timer, telematics
- Easy and sturdy connections with over-molded Molex MX 150 connectors
- Battery allows for daily status pings even when untethered
- SD data storage to act as a data recording device
- No need to open the box except for battery replacement about every 5 years